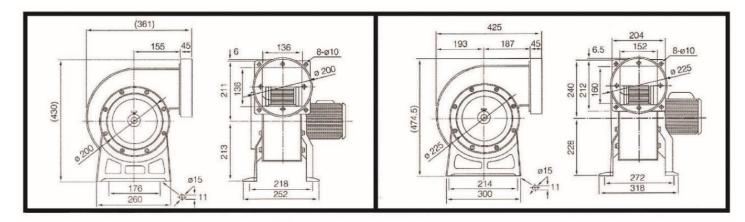

### **Dimensions in mm**

JSD-S30 JSD-S40

JSD-S50 JSD-L60

JSD-L80

JSD-90

JSD-L100

JSD-L120