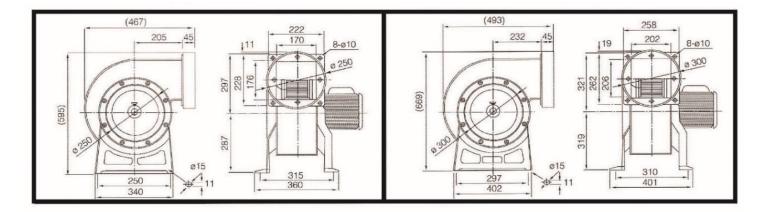

### **Dimensions in mm**

JSD-S30 JSD-S40

JSD-S50 JSD-L60

JSD-L80

JSD-90

JSD-L100

JSD-L120