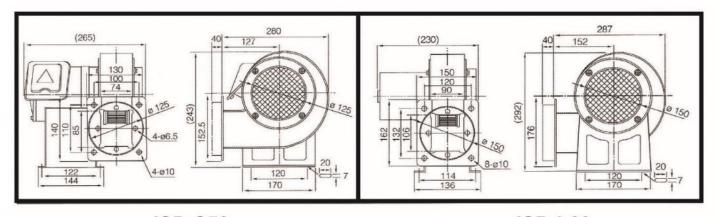

### **Dimensions in mm**

JSD-S30 JSD-S40

JSD-S50 JSD-L60

JSD-L80

JSD-90

JSD-L100

JSD-L120