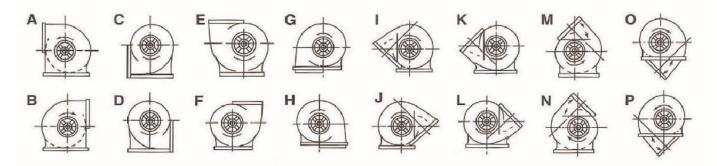

| 230     | 2/2800 | 64     | 3.4      | 120   | 22      | 59.50 |
| JSD-50S    | 5         | 1     | 115/230 | 2/2800 | 175    | 8.0      | 282   | 38      | 69.20 |
| JSD-60S    | 6         | 1     | 115/230 | 4/1400 | 72     | 6.5      | 229   | 13      | 59.60 |
| JSD-80L    | 8         | 1     | 115/230 | 4/1400 | 245    | 15.2     | 537   | 26      | 68.10 |
| JSD-90L    | 9         | 1     | 115/230 | 4/1400 | 529    | 27.1     | 957   | 36      | 72.2  |
| JSD-100L   | 10        | 1     | 115/230 | 4/1400 | 872    | 41.3     | 1485  | 53      | 74.5  |
| JSD-100L-3 | 10        | 3     | 415     | 4/1400 | 886    | 41.2     | 1455  | 53.5    | 75.6  |
| JSD-120L-3 | 12        | 3     | 415     | 4/1400 | 1636   | 62.2     | 2196  | 65.1    | 81.4  |

# TYPE OF OUTLET DIRECTION



### **Dimensions in mm**



JSD-S30 JSD-S40



JSD-S50 JSD-L60



JSD-L80

JSD-90



JSD-L100

JSD-L120