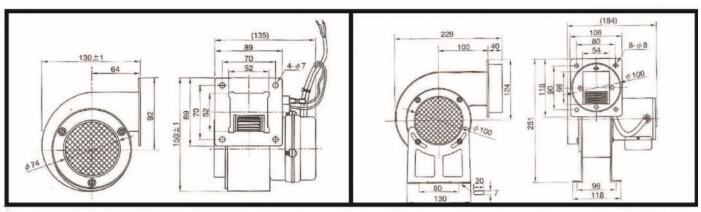

### **Dimensions in mm**

JSD-S30 JSD-S40

JSD-S50 JSD-L60

JSD-L80

JSD-90

JSD-L100

JSD-L120